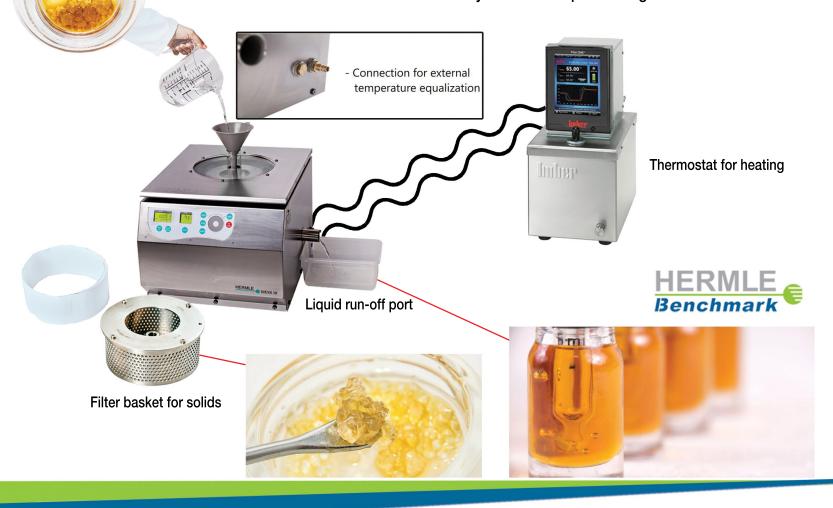

## **Benchtop Filtration for Cannabis Extraction**

The Hermle-Benchmark SIEVA III benchtop filtration centrifuge is utilized for extraction of THC crystal and terpene product via powerful continuous flow centrifugation up to 7,825 xg with reusable filter mesh as small as 7µm. The SIEVA III is the perfect size for small batch and pilot processing that eliminates the need for large, labor-intensive alternatives for cannabis product processing. Solid product is captured in the filter basket while the liquid run-off is collected via the drainage port for further processing in a continuous flow format. Additionally, there is a model with external connection ports to introduce a heating or cooling element via a thermostat to ensure the best conditions for your resulting product.