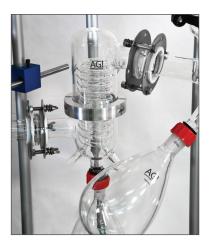

#### PUREPATH 100 + KIT A PACKAGE INCLUDES

AGILENT VACUUM PUMP DS302 8.2 CFM Oil Rotary Vane

AGI PRECISION GLASS 2000 mL Jacketed Feed Vessel

HEIDOLPH STIRRER Hei-TORQUE Precision 200 Overhead Stirrer, USB Interface

HUBER TEMP CONTROL CC-202C Heating Feed Flask with Temperature Probe

125 Ministat Cooling Main Body Internal Condenser

CC-304B Heating Main Body Jacket

HUBER COLD TRAPS Huber Minichiller 600 OLÉ

Huber TC100