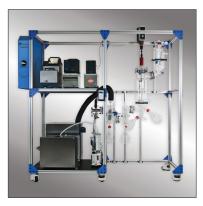

# **PUREPATH 100 + KIT A PACKAGE** Includes Mechanically Refrigerated Cold Traps

Cascade's PUREPATH 100 + KIT A is a 4" Wiped Film Distillation Package with mechanically refrigerated cold traps optimized for viscous crude refinement. The complete package features top quality components from Agilent, AGI, Heidolph, and Huber.

#### **FEATURES**

- 0.1m<sup>2</sup> evaporation surface area (100mm ID)
- ~2-4L per hour thru-put
- Foreline trap on vacuum pump prevents backstreaming and oil contamination
- AGI Glass has greaseless joints to prevent contamination
- UL/CUL listed electrical panel allows system to run on single 120V - 240V / 1PH / 50AMP service. Provides streamlined cord management.
- All tubing, fluids, connections included
- Professional on-site installation in the U.S. included

#### PUREPATH 100 + KIT A PACKAGE INCLUDES

AGILENT VACUUM PUMP DS302 8.2 CFM Oil Rotary Vane

AGI PRECISION GLASS 2000 mL Jacketed Feed Vessel

HEIDOLPH STIRRER Hei-TORQUE Precision 200 Overhead Stirrer, USB Interface

HUBER TEMP CONTROL CC-202C Heating Feed Flask with Temperature Probe

125 Ministat Cooling Main Body Internal Condenser

CC-304B Heating Main Body Jacket

HUBER COLD TRAPS Huber Minichiller 600 OLÉ

Huber TC100