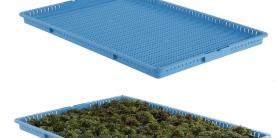

## WavDri<sup>™</sup> Drying Trays

WavDri is a cannabis drying tray designed to maximize efficiency with better airflow and a thorough rotation process. Features such as a light weight material, rotation indicator and Microban antimicrobial make this polymer drying tray ideal for agribusiness processing. The patentpending clamshell rotation feature allows you to quickly rotate the flower.

**Efficient Rotation process:** Use of optional indicator plaques assist to visual rotation process.

**Stackable:** Trays nest for storage.

Specifications: 18" (457.2 mm) x 26" (660.4 mm) x 1 1/4" (31.75 mm).