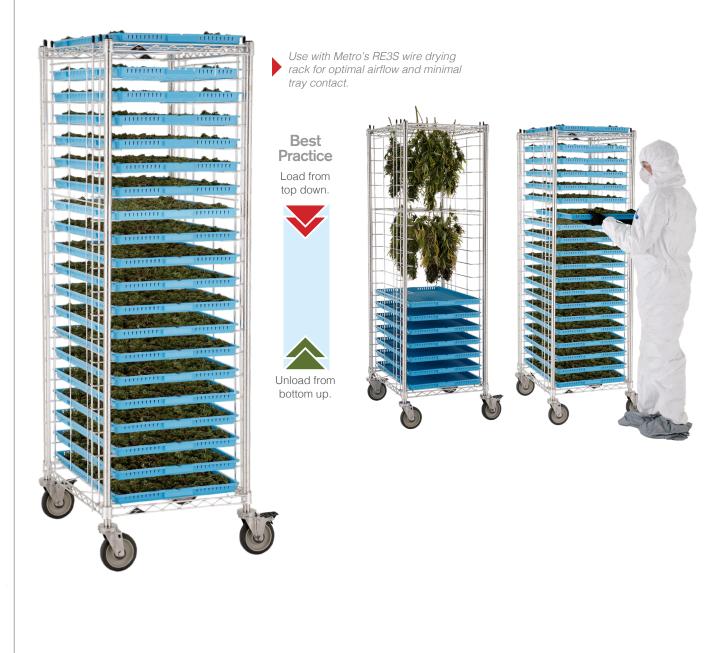

## WavDri<sup>™</sup> Drying Trays

WavDri is a cannabis drying tray designed to maximize efficiency with better airflow and a thorough rotation process. Features such as a light weight material, rotation indicator and Microban antimicrobial make this polymer drying tray ideal for agribusiness processing. The patentpending clamshell rotation feature allows you to quickly rotate the flower.

**Efficient Rotation process:** Use of optional indicator plaques assist to visual rotation process.

**Stackable:** Trays nest for storage.

Specifications: 18" (457.2 mm) x 26" (660.4 mm) x 1 1/4" (31.75 mm).