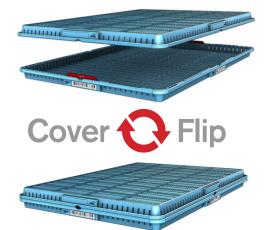

## WavDri<sup>™</sup> Drying Trays

WavDri is a cannabis drying tray designed to maximize efficiency with better airflow and a thorough rotation process. Features such as a light weight material, rotation indicator and Microban antimicrobial make this polymer drying tray ideal for agribusiness processing. The patentpending clamshell rotation feature allows you to quickly rotate the flower.

**Accessory:** Indicator Plaque (DT-KB). Quickly identify if the trays have been rotated using indicator plaques, which visually alternate from red to white when using the clamshell rotation feature for a consistent documented rotation process.