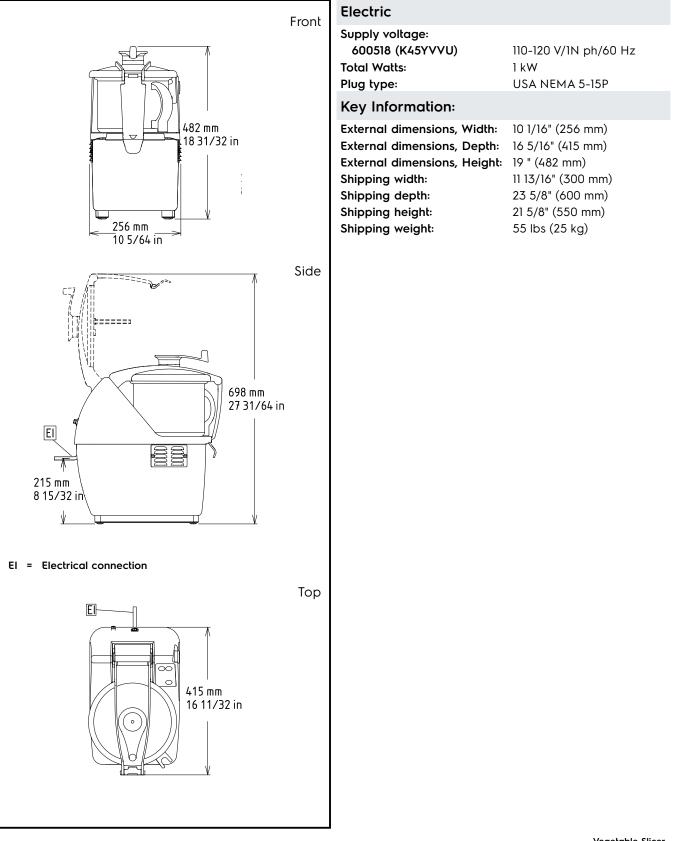

Vegetable Slicer Cutter Slicer - 4.5 QT - Variable Speed

| 600518 (K45YVVU)             | Vertical Cutter/Mixer,<br>bench-style, variable speed<br>(300-3700 RPM). Supplied<br>with 4.7 qt removable<br>stainless steel bowl with<br>clear BPA-free lid,<br>equipped with scraper.<br>Microtooth blade rotor and<br>metal motor housing, 1-1/4<br>HP |  |  |  |  |
|------------------------------|------------------------------------------------------------------------------------------------------------------------------------------------------------------------------------------------------------------------------------------------------------|--|--|--|--|
| Short Form Spec              | ification                                                                                                                                                                                                                                                  |  |  |  |  |
| Item No.                     |                                                                                                                                                                                                                                                            |  |  |  |  |
| Supplied with 4.7 qt removab | style, variable speed (300 - 2700 RPM).<br>ole stainless steel bowl with clear BPA-<br>per. Microtooth blade rotor and metal                                                                                                                               |  |  |  |  |
|                              |                                                                                                                                                                                                                                                            |  |  |  |  |
| APPROVAL:                    |                                                                                                                                                                                                                                                            |  |  |  |  |

## Vegetable Slicer Cutter Slicer - 4.5 QT - Variable Speed

Vegetable Slicer Cutter Slicer - 4.5 QT - Variable Speed

The company reserves the right to make modifications to the products without prior notice. All information correct at time of printing.