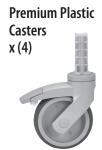

#### **CASTER OPTIONS**

Zinc Plated Casters x (4)

2 Person Assembly

Use Rubber Mallet for Assembly COMPONENT

www.cambro.com

#### Step 3: Install Casters