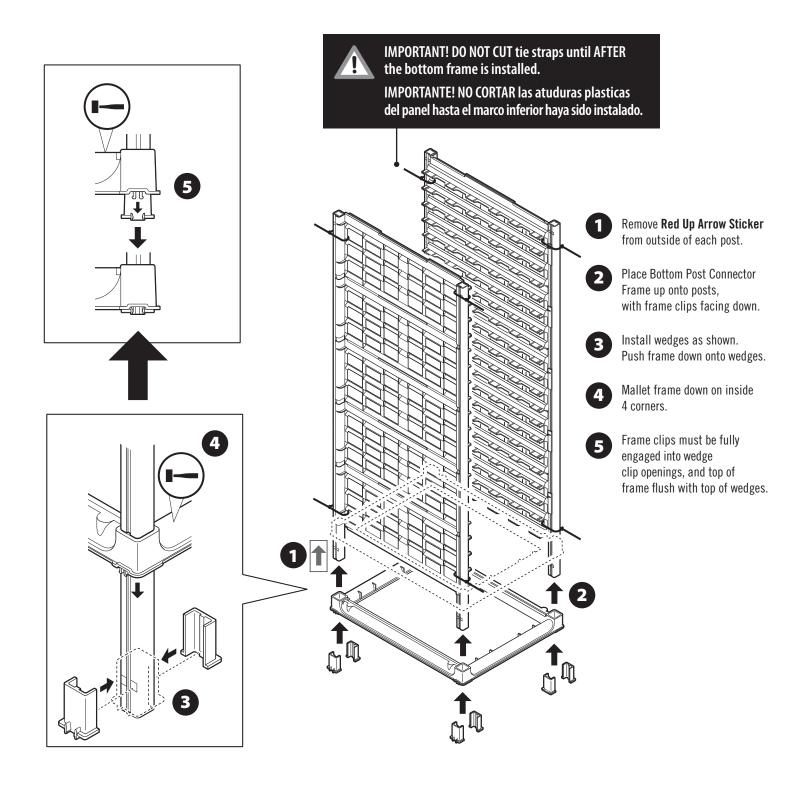

**IMPORTANT! DO NOT CUT** tie straps until **AFTER** the bottom frame is installed.

IMPORTANTE! NO CORTAR las atuduras plasticas del panel hasta el marco inferior haya sido instalado.

**SCAN HERE** to watch short assembly video.

Escanea aqui para ver un breve video de ensamblaje.

www.cambro.com

IMPORTANT! DO NOT CUT tie straps until AFTER the bottom frame is installed.

IMPORTANTE! NO CORTAR las atuduras plasticas del panel hasta el marco inferior haya sido instalado.

SCAN HERE to watch short assembly video. Escanea aqui para ver un breve video de ensamblaje.