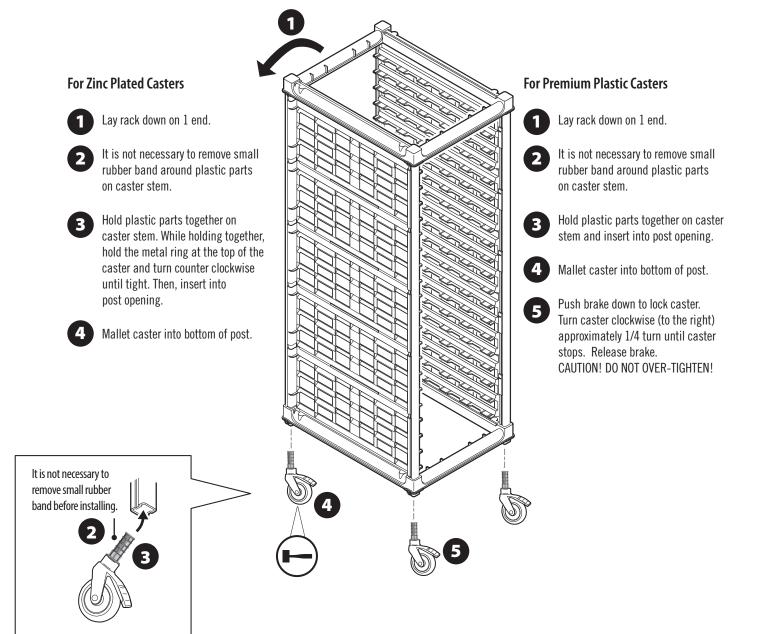

FTER** the bottom frame is installed.

IMPORTANTE! NO CORTAR las atuduras plasticas del panel hasta el marco inferior haya sido instalado.



**SCAN HERE** to watch short assembly video.

Escanea aqui para ver un breve video de ensamblaje.



www.cambro.com



IMPORTANT! DO NOT CUT tie straps until AFTER the bottom frame is installed.

IMPORTANTE! NO CORTAR las atuduras plasticas del panel hasta el marco inferior haya sido instalado.



SCAN HERE to watch short assembly video. Escanea aqui para ver un breve video de ensamblaje.



# Camshelving® Ultimate Sheet Pan Rack

### Parts and Tools



#### **CASTER OPTIONS**

Zinc Plated Casters x (4)







2 Person Assembly

Use Rubber Mallet for Assembly COMPONENT



www.cambro.com



# Step 2: Install Top Frame



#### Step 3: Install Casters



# **Care and Maintenance**

- Clean rack and cover with hot water, mild detergent and soft cloth or sponge. Racks may also be pressure washed. Use cleaners and degreasers designated for plastic materials.
- DO NOT use cleaners or detergents containing ammonia or bleach.
- DO NOT use steel wool, abrasive scrub pads or brushes.
- Wipe off any remaining soap and dirt with a clean cloth. Allow to air dry or use a clean cloth to wipe dry.

#### Warranty

- Ultimate Sheet Pan Rack has a warranty on workmanship for one year from date of shipment from Cambro distribution centers.
- The warranty is in effect provided that the product has not been altered in any way and assuming normal and proper use and maintenance. Abuse or misuse will void the warranty.
- Ultimate Sheet Pan Rack has a lifetime