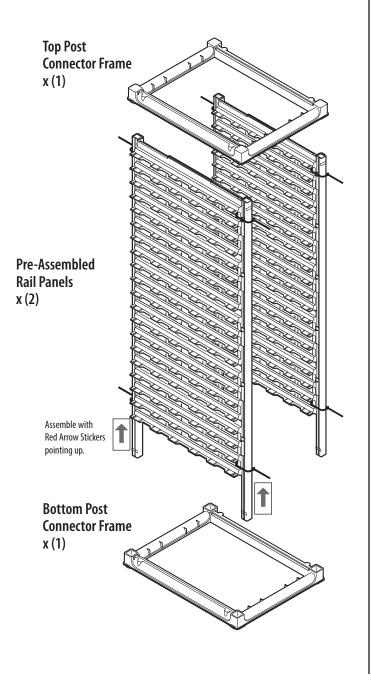

**IMPORTANT! DO NOT CUT** tie straps until **AFTER** the bottom frame is installed.

IMPORTANTE! NO CORTAR las atuduras plasticas del panel hasta el marco inferior haya sido instalado.



**SCAN HERE** to watch short assembly video.

Escanea aqui para ver un breve video de ensamblaje.



www.cambro.com



IMPORTANT! DO NOT CUT tie straps until AFTER the bottom frame is installed.

IMPORTANTE! NO CORTAR las atuduras plasticas del panel hasta el marco inferior haya sido instalado.



SCAN HERE to watch short assembly video. Escanea aqui para ver un breve video de ensamblaje.



# Camshelving® Ultimate Sheet Pan Rack

### Parts and Tools



#### **CASTER OPTIONS**

Zinc Plated Casters x (4)







2 Person Assembly

Use Rubber Mallet for Assembly COMPONENT



www.cambro.com



# Step 2: Install Top Frame



#### Step 3: Install Casters



# **Care and Maintenance**

- Clean rack and cover with hot water, mild detergent and soft cloth or sponge. Racks may also be pressure washed. Use cleaners and degreasers designated for plastic materials.
- DO NOT use cleaners or detergents containing ammonia or bleach.
- DO NOT use steel wool, abrasive scrub pads or brushes.
- Wipe off any remaining soap and dirt with a clean cloth. Allow to air dry or use a clean cloth to wipe dry.

#### Warranty

- Ultimate Sheet Pan Rack has a warranty on workmanship for one year from date