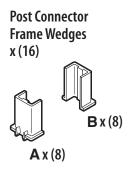

**IMPORTANT! DO NOT CUT** tie straps until **AFTER** the bottom frame is installed.

IMPORTANTE! NO CORTAR las atuduras plasticas del panel hasta el marco inferior haya sido instalado.



**SCAN HERE** to watch short assembly video.

Escanea aqui para ver un breve video de ensamblaje.



www.cambro.com



IMPORTANT! DO NOT CUT tie straps until AFTER the bottom frame is installed.

IMPORTANTE! NO CORTAR las atuduras plasticas del panel hasta el marco inferior haya sido instalado.



SCAN HERE to watch short assembly video. Escanea aqui para ver un breve video de ensamblaje.



# Camshelving® Ultimate Sheet Pan Rack

### Parts and Tools



#### **CASTER OPTIONS**

Zinc Plated Casters x (4)







2 Person Assembly

Use Rubber Mallet for Assembly COMPONENT



www.cambro.com



# Step 2: Install Top Frame



#### Step 3: Install Casters



# **Care and Maintenance**

- Clean rack and cover with hot water, mild detergent and soft cloth or sponge. Racks may also be pressure washed. Use cleaners and degreasers designated for plastic materials.
- DO NOT use cleaners or detergents containing ammonia or bleach.
- DO NOT use steel wool, abrasive scrub pads or brushes.
- Wipe off any remaining soap and dirt with a clean cloth. Allow to air dry or use a clean cloth to wipe dry.

#### Warranty

- Ultimate Sheet Pan Rack has a warranty on workmanship for one year from date of shipment from Cambro distribution centers.
- The warranty is