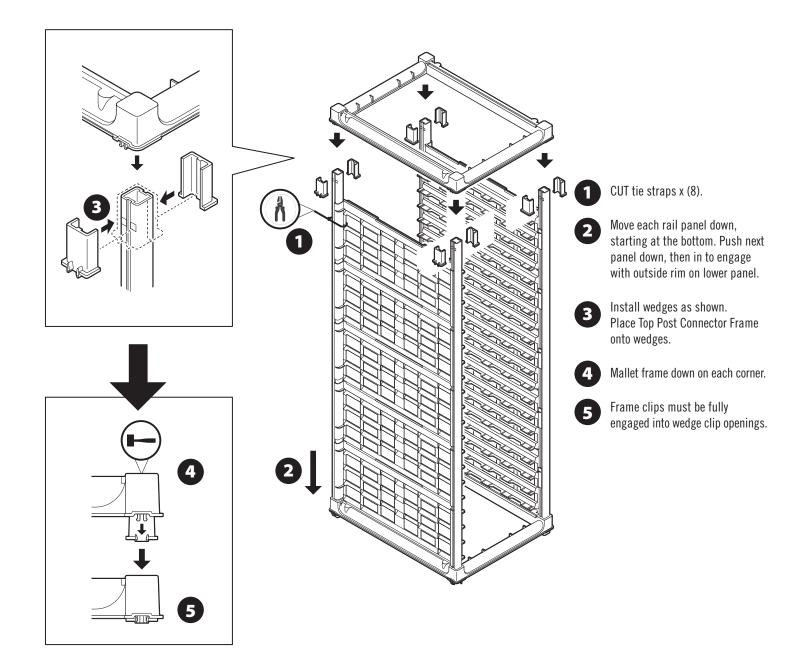

O NOT CUT** tie straps until **AFTER** the bottom frame is installed.

IMPORTANTE! NO CORTAR las atuduras plasticas del panel hasta el marco inferior haya sido instalado.



**SCAN HERE** to watch short assembly video.

Escanea aqui para ver un breve video de ensamblaje.



www.cambro.com



IMPORTANT! DO NOT CUT tie straps until AFTER the bottom frame is installed.

IMPORTANTE! NO CORTAR las atuduras plasticas del panel hasta el marco inferior haya sido instalado.



SCAN HERE to watch short assembly video. Escanea aqui para ver un breve video de ensamblaje.



# Camshelving® Ultimate Sheet Pan Rack

### Parts and Tools



#### **CASTER OPTIONS**

Zinc Plated Casters x (4)







2 Person Assembly

Use Rubber Mallet for Assembly COMPONENT



www.cambro.com



# Step 2: Install Top Frame



#### Step 3: Install Casters



# **Care and Maintenance**

- Clean rack and cover with hot water, mild detergent and soft cloth or sponge. Racks may also be pressure washed. Use cleaners and degreasers designated for plastic materials.
- DO NOT use cleaners or detergents containing ammonia or bleach.
- DO NOT use steel wool, abrasive scrub pads or brushes.
- Wipe off any remaining soap and dirt with a clean cloth. Allow to air dry or use a clean cloth to wipe dry.

#### Warranty

- Ultimate Sheet Pan Rack has a warranty on workmanship for one year from date of shipment from Cambro distribution centers.
- The warranty is in effect provided that the product has not been altered in any way and assuming normal and proper use and maintenance. Abuse or misuse will void the warranty.
- Ultimat