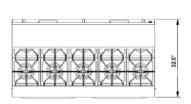

#### **Plan View**

BDGR-24/NG

BDGR-36/NG

BDGR-60/NG

| Model Number | Overall Dimensions   | Oven Cavity Dimensions          | Crumb<br>Tray | Fit Full Size Pan<br>(18"x26") |
|--------------|----------------------|---------------------------------|---------------|--------------------------------|
| BDGR-24/NG   | 24"W x 32.5"D x 60"H | 20.5"W x 26"D x 14"H            | 1             | No                             |
| BDGR-36/NG   | 36"W x 32.5"D x 60"H | 26.75"W x 26"D x 14"H           | 1             | Yes                            |
| BDGR-60/NG   | 60"W x 32.5"D x 60"H | 26.75"W x 26"D x 14"H (2 ovens) | 2             | Yes                            |