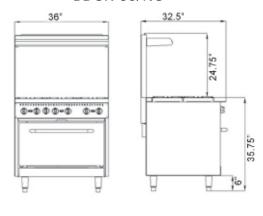

## Gas Ranges - BDGR Series

Black Diamond's gas ranges are constructed of a stainless steel front, backriser, shelf and feet. Each 30,000 BTU burner has its own 12"x12" removable cast iron grate with standing pilot light and individual control knob for quick, instant lighting. The oven has a total BTU output of 30,000 BTU/hr. The interior of the oven is constructed of all steel with a porcelain oven liner. The oven thermostat adjusts from 250°F-550°F and is equipped with a flamefailure safety device. 6" stainless steel legs and 24.75" high backriser. 3/4" rear NPT gas connection.

| Model Number | Overall Dimensions   | Oven Cavity Dimensions          | Crumb<br>Tray | Fit Full Size Pan<br>(18"x26") |
|--------------|----------------------|---------------------------------|---------------|--------------------------------|
| BDGR-24/NG   | 24"W x 32.5"D x 60"H | 20.5"W x 26"D x 14"H            | 1             | No                             |
| BDGR-36/NG   | 36"W x 32.5"D x 60"H | 26.75"W x 26"D x 14"H           | 1             | Yes                            |
| BDGR-60/NG   | 60"W x 32.5"D x 60"H | 26.75"W x 26"D x 14"H (2 ovens) | 2             | Yes                            |