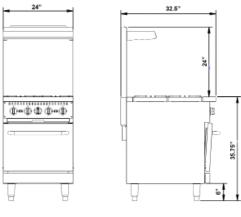

## Gas Ranges - BDGR Series

Black Diamond's gas ranges are constructed of a stainless steel front, backriser, shelf and feet. Each 30,000 BTU burner has its own 12"x12" removable cast iron grate with standing pilot light and individual control knob for quick, instant lighting. The oven has a total BTU output of 30,000 BTU/hr. The interior of the oven is constructed of all steel with a porcelain oven liner. The oven thermostat adjusts from 250°F-550°F and is equipped with a flamefailure safety device. 6" stainless steel legs and 24.75" high backriser. 3/4" rear NPT gas connection.

| Model Number | Overall Dimensions   | Oven Cavity Dimensions          | Crumb<br>Tray | Fit Full Size Pan<br>(18"x26") |
|--------------|----------------------|---------------------------------|---------------|--------------------------------|
| BDGR-24/NG   | 24"W x 32.5"D x 60"H | 20.5"W x 26"D x 14"H            | 1             | No                             |
| BDGR-36/NG   | 36"W x 32.5"D x 60"H | 26.75"W x 26"D x 14"H           | 1             | Yes                            |
| BDGR-60/NG   | 60"W x 32.5"D x 60"H | 26.75"W x 26"D x 14"H (2 ovens) | 2             | Yes                            |