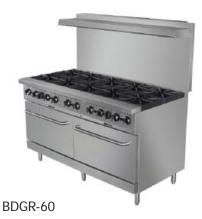

## Gas Ranges - BDGR Series

Black Diamond's gas ranges are constructed of a stainless steel front, backriser, shelf and feet. Each 30,000 BTU burner has its own 12"x12" removable cast iron grate with standing pilot light and individual control knob for quick, instant lighting. The oven has a total BTU output of 30,000 BTU/hr. The interior of the oven is constructed of all steel with a porcelain oven liner. The oven thermostat adjusts from 250°F-550°F and is equipped with a flamefailure safety device. 6" stainless steel legs and 24.75" high backriser. 3/4" rear NPT gas connection.

#### Construction

- ◆ Stainless steel front, backriser and shelf
- ◆ 30,000 BTU/hr top burners with lift-off heads
- ◆ 12" x 12" cast iron removable top grates
- Individual pilot light for each burner
- ◆ Spring loaded door with cool to touch s/s handle
- Removable crumb tray for easy cleaning
- ◆ 6" stainless steel adjustable legs
- ◆ 3/4" rear NPT gas connection

#### **Oven Features**

- ◆ 30,000 BTU/hr total output
- ◆ Flame failure safety device
- ◆ Adjustable thermostat from 250°F-550°F
- Steel liner on door and sides with a porcelain oven liner
- Includes 2 removable and adjustable oven racks
- Cool to touch stainless steel oven door handle

#### Top Burners

- ◆ Cast iron burners each giving off 30,000 BTU/hr
- ◆ 12" x 12" cast iron top grates are removable for easy cleaning and maintenance
- Each burner has an individual standing pilot light and control knob

### **Specifications**

| Model Number | Description                   | Total BTU/hr | Gross Weight | Net Weight |
|--------------|-------------------------------|--------------|--------------|------------|
| BDGR-24/NG   | 24" Gas Range w/4 Burners NG  | 150,000      | 365 lbs      | 291 lbs    |
| BDGR-36/NG   | 36" Gas Range w/6 Burners NG  | 210,000      | 456 lbs      | 390 lbs    |
| BDGR-60/NG   | 60" Gas Range w/10 Burners NG | 360,000      | 785 lbs      | 617 lbs    |

| Model Number | Overall Dimensions   | Oven Cavity Dimensions          | Crumb<br>Tray | Fit Full Size Pan<br>(18"x26") |
|--------------|----------------------|---------------------------------|---------------|--------------------------------|
| BDGR-24/NG   | 24"W x 32.5"D x 60"H | 20.5"W x 26"D x 14"H            | 1             | No                             |
| BDGR-36/NG   | 36"W x 32.5"D x 60"H | 26.75"W x 26"D x 14"H           | 1             | Yes                            |
| BDGR-60/NG   | 60"W x 32.5"D x 60"H | 26.75"W x 26"D x 14"H (2 ovens) | 2             | Yes                            |