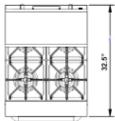

vable top grates
- Individual pilot light for each burner
- ◆ Spring loaded door with cool to touch s/s handle
- Removable crumb tray for easy cleaning
- ◆ 6" stainless steel adjustable legs
- ◆ 3/4" rear NPT gas connection

#### **Oven Features**

- ◆ 30,000 BTU/hr total output
- ◆ Flame failure safety device
- ◆ Adjustable thermostat from 250°F-550°F
- Steel liner on door and sides with a porcelain oven liner
- Includes 2 removable and adjustable oven racks
- Cool to touch stainless steel oven door handle

#### Top Burners

- ◆ Cast iron burners each giving off 30,000 BTU/hr
- ◆ 12" x 12" cast iron top grates are removable for easy cleaning and maintenance
- Each burner has an individual standing pilot light and control knob















#### **Plan View**

BDGR-24/NG



BDGR-36/NG







BDGR-60/NG







### **Specifications**

| Model Number | Description                   | Total BTU/hr | Gross Weight | Net Weight |
|--------------|-------------------------------|--------------|--------------|------------|
| BDGR-24/NG   | 24" Gas Range w/4 Burners NG  | 150,000      | 365 lbs      | 291 lbs    |
| BDGR-36/NG   | 36" Gas Range w/6 Burners NG  | 210,000      | 456 lbs      | 390 lbs    |
| BDGR-60/NG   | 60" Gas Range w/10 Burners NG | 360,000      | 785 lbs      | 617 lbs    |

| Model Number | Overall Dimensions   | Oven Cavity Dimensions          | Crumb<br>Tray | Fit Full Size Pan<br>(18"x26") |
|--------------|----------------------|---------------------------------|---------------|--------------------------------|
| BDGR-24/NG   | 24"W x 32.5"D x 60"H | 20.5"W