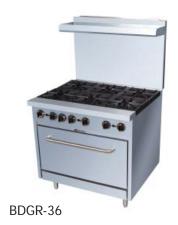

## Gas Ranges - BDGR Series

Black Diamond's gas ranges are constructed of a stainless steel front, backriser, shelf and feet. Each 30,000 BTU burner has its own 12"x12" removable cast iron grate with standing pilot light and individual control knob for quick, instant lighting. The oven has a total BTU output of 30,000 BTU/hr. The interior of the oven is constructed of all steel with a porcelain oven liner. The oven thermostat adjusts from 250°F-550°F and is equipped with a flamefailure safety device. 6" stainless steel legs and 24.75" high backriser. 3/4" rear NPT gas connection.

#### Construction

- ◆ Stainless steel front, backriser and shelf
- ◆ 30,000 BTU/hr top burners with lift-off heads
- ◆ 12" x 12" cast iron removable top grates
- Individual pilot light for each burner
- ◆ Spring loaded door with cool to touch s/s handle
- Removable crumb tray for easy cleaning
- ◆ 6" stainless steel adjustable legs
- ◆ 3/4" rear NPT gas connection

#### **Oven Features**

- ◆ 30,000 BTU/hr total output
- ◆ Flame failure safety device
- ◆ Adjustable thermostat from 250°F-550°F
- Steel liner on door and sides with a porcelain oven liner
- Includes 2 removable and adjustable oven racks
- Cool to touch stainless steel oven door handle

#### Top Burners

- ◆ Cast iron burners each giving off 30,000 BTU/hr
- ◆ 12" x 12" cast iron top grates are removable for easy cleaning and maintenance
- Each burner has an individual standing pilot light and control knob

### **Specifications**

| Model Number | Description                   | Total BTU/hr | Gross Weight | Net Weight |
|--------------|-------------------------------|--------------|--------------|------------|
| BDGR-24/NG   | 24" Gas Range w/4 Burners NG  | 150,000      | 365 lbs      | 291 lbs    |
| BDGR-36/NG   | 36" Gas Range w/6 Burners NG  | 210,000      | 456 lbs      | 390 lbs    |
| BDGR-60/NG   | 60" Gas Range w/10 Burners NG | 360,000      | 785 lbs      | 617 lbs    |

| Model Number | Overall Dimensions   | Oven Cavity Dimensions          | Crumb<br>Tray | Fit Full Size Pan<br>(18"x26") |
|--------------|----------------------|---------------------------------|---------------|--------------------------------|
| BDGR-24/NG   | 24"W x 32.5"D x 60"H | 20.5"W x 26"D x 14"H            | 1             | No                             |
| BDGR-36/NG   | 36"W x 32.5"D x 60"H | 26.75"W x 26"D x 14"H           | 1             | Yes                            |
| BDGR-60/NG   | 60"W x 32.5"D x 60"H | 26.75"W x 26"D x 14"H (2 ovens) | 2             | Yes                            |