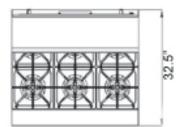

ble top grates
- Individual pilot light for each burner
- ◆ Spring loaded door with cool to touch s/s handle
- Removable crumb tray for easy cleaning
- ◆ 6" stainless steel adjustable legs
- ◆ 3/4" rear NPT gas connection

#### **Oven Features**

- ◆ 30,000 BTU/hr total output
- ◆ Flame failure safety device
- ◆ Adjustable thermostat from 250°F-550°F
- Steel liner on door and sides with a porcelain oven liner
- Includes 2 removable and adjustable oven racks
- Cool to touch stainless steel oven door handle

#### Top Burners

- ◆ Cast iron burners each giving off 30,000 BTU/hr
- ◆ 12" x 12" cast iron top grates are removable for easy cleaning and maintenance
- Each burner has an individual standing pilot light and control knob















#### **Plan View**

BDGR-24/NG



BDGR-36/NG







BDGR-60/NG







### **Specifications**

| Model Number | Description                   | Total BTU/hr | Gross Weight | Net Weight |
|--------------|-------------------------------|--------------|--------------|------------|
| BDGR-24/NG   | 24" Gas Range w/4 Burners NG  | 150,000      | 365 lbs      | 291 lbs    |
| BDGR-36/NG   | 36" Gas Range w/6 Burners NG  | 210,000      | 456 lbs      | 390 lbs    |
| BDGR-60/NG   | 60" Gas Range w/10 Burners NG | 360,000      | 785 lbs      | 617 lbs    |

| Model Number | Overall Dimensions   | Oven Cavity Dimensions          | Crumb<br>Tray | Fit Full Size Pan<br>(18"x26") |
|--------------|----------------------|---------------------------------|---------------|--------------------------------|
| BDGR-24/NG   | 24"W x 32.5"D x 60"H | 20.5"W x