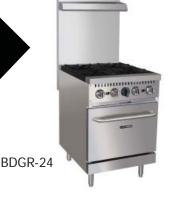

## Gas Ranges - BDGR Series

Black Diamond's gas ranges are constructed of a stainless steel front, backriser, shelf and feet. Each 30,000 BTU burner has its own 12"x12" removable cast iron grate with standing pilot light and individual control knob for quick, instant lighting. The oven has a total BTU output of 30,000 BTU/hr. The interior of the oven is constructed of all steel with a porcelain oven liner. The oven thermostat adjusts from 250°F-550°F and is equipped with a flamefailure safety device. 6" stainless steel legs and 24.75" high backriser. 3/4" rear NPT gas connection.

#### Construction

- ◆ Stainless steel front, backriser and shelf
- ◆ 30,000 BTU/hr top burners with lift-off heads
- ◆ 12" x 12" cast iron removable top grates
- Individual pilot light for each burner
- ◆ Spring loaded door with cool to touch s/s handle
- Removable crumb tray for easy cleaning
- ◆ 6" stainless steel adjustable legs
- ◆ 3/4" rear NPT gas connection

#### **Oven Features**

- ◆ 30,000 BTU/hr total output
- ◆ Flame failure safety device
- ◆ Adjustable thermostat from 250°F-550°F
- Steel liner on door and sides with a porcelain oven liner
- Includes 2 removable and adjustable oven racks
- Cool to touch stainless steel oven door handle

#### Top Burners

- ◆ Cast iron burners each giving off 30,000 BTU/hr
- ◆ 12" x 12" cast iron top grates are removable for easy cleaning and maintenance
- Each burner has an individual standing pilot light and control knob

### **Specifications**

| Model Number | Description                   | Total BTU/hr | Gross Weight | Net Weight |
|--------------|-------------------------------|--------------|--------------|------------|
| BDGR-24/NG   | 24" Gas Range w/4 Burners NG  | 150,000      | 365 lbs      | 291 lbs    |
| BDGR-36/NG   | 36" Gas Range w/6 Burners NG  | 210,000      | 456 lbs      | 390 lbs    |
| BDGR-60/NG   | 60" Gas Range w/10 Burners NG | 360,000      | 785 lbs      | 617 lbs    |

| Model Number | Overall Dimensions   | Oven Cavity Dimensions          | Crumb<br>Tray | Fit Full Size Pan<br>(18"x26") |
|--------------|----------------------|---------------------------------|---------------|--------------------------------|
| BDGR-24/NG   | 24"W x 32.5"D x 60"H | 20.5"W x 26"D x 14"H            | 1             | No                             |
| BDGR-36/NG   | 36"W x 32.5"D x 60"H | 26.75"W x 26"D x 14"H           | 1             | Yes                            |
| BDGR-60/NG   | 60"W x 32.5"D x 60"H | 26.75"W x 26"D x 14"H (2 ovens) | 2             | Yes                            |