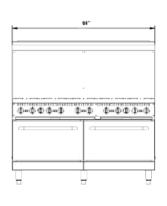

## Gas Ranges - BDGR Series

Black Diamond's gas ranges are constructed of a stainless steel front, backriser, shelf and feet. Each 30,000 BTU burner has its own 12"x12" removable cast iron grate with standing pilot light and individual control knob for quick, instant lighting. The oven has a total BTU output of 30,000 BTU/hr. The interior of the oven is constructed of all steel with a porcelain oven liner. The oven thermostat adjusts from 250°F-550°F and is equipped with a flamefailure safety device. 6" stainless steel legs and 24.75" high backriser. 3/4" rear NPT gas connection.

#### Construction

- ◆ Stainless steel front, backriser and shelf
- ◆ 30,000 BTU/hr top burners with lift-off heads
- ◆ 12" x 12" cast iron removable top grates
- Individual pilot light for each burner
- ◆ Spring loaded door with cool to touch s/s handle
- Removable crumb tray for easy cleaning
- ◆ 6" stainless steel adjustable legs
- ◆ 3/4" rear NPT gas connection

#### **Oven Features**

- ◆ 30,000 BTU/hr total output
- ◆ Flame failure safety device
- ◆ Adjustable thermostat from 250°F-550°F
- Steel liner on door and sides with a porcelain oven liner
- Includes 2 removable and adjustable oven racks
- Cool to touch stainless steel oven door handle

#### Top Burners

- ◆ Cast iron burners each giving off 30,000 BTU/hr
- ◆ 12" x 12" cast iron top grates are removable for easy cleaning and maintenance
- Each burner has an individual standing pilot light and control knob

### **Specifications**

| Model Number | Description                   | Total BTU/hr | Gross Weight | Net Weight |
|--------------|-------------------------------|--------------|--------------|------------|
| BDGR-24/NG   | 24" Gas Range w/4 Burners NG  | 150,000      | 365 lbs      | 291 lbs    |
| BDGR-36/NG   | 36" Gas Range w/6 Burners NG  | 210,000      | 456 lbs      | 390 lbs    |
| BDGR-60/NG   | 60" Gas Range w/10 Burners NG | 360,000      | 785 lbs      | 617 lbs    |

| Model Number | Overall Dimensions   | Oven Cavity Dimensions          | Crumb<br>Tray | Fit Full Size Pan<br>(18"x26") |
|--------------|----------------------|---------------------------------|---------------|--------------------------------|
| BDGR-24/NG   | 24"W x 32.5"D x 60"H | 20.5"W x 26"D x 14"H            | 1             | No                             |
| BDGR-36/NG   | 36"W x 32.5"D x 60"H | 26.75"W x 26"D x 14"H           | 1             | Yes                            |
| BDGR-60/NG   | 60"W x 32.5"D x 60"H | 26.75"W x 26"D x 14"H (2 ovens) | 2             | Yes                            |