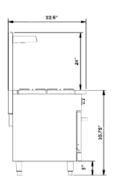

| Model Number | Overall Dimensions   | Oven Cavity Dimensions          | Crumb<br>Tray | Fit Full Size Pan<br>(18"x26") |
|--------------|----------------------|---------------------------------|---------------|--------------------------------|
| BDGR-24/NG   | 24"W x 32.5"D x 60"H | 20.5"W x 26"D x 14"H            | 1             | No                             |
| BDGR-36/NG   | 36"W x 32.5"D x 60"H | 26.75"W x 26"D x 14"H           | 1             | Yes                            |
| BDGR-60/NG   | 60"W x 32.5"D x 60"H | 26.75"W x 26"D x 14"H (2 ovens) | 2             | Yes                            |