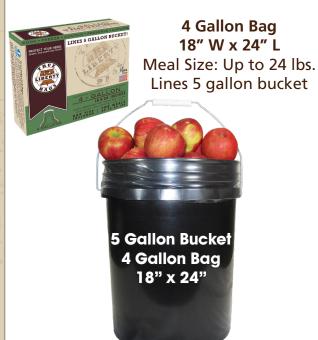

## Available in 10, 25, 100 & BULK Packs!

Multi-Pack
Variety Pack
Includes:
2 Gal., 3 Gal., 4 Gal. &
3 Quart Bags (8" W x 16" L)

2 Gallon Bag 12" W x 20" L Meal Size: Up to 8 lbs. Best size vacuum sealed