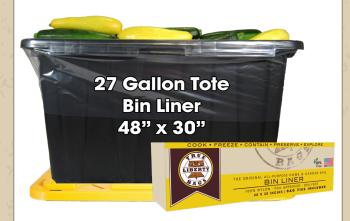

# Save on time and cost with our Commercial Line!

8 Gallon Bag 24" W x 40" L Fits into 27-35 gal. tote bins

Bin Liner
48" W x 30" L
Lines 27-35 gal. tote bins
Prevents cross-contamination

Can Liner 30" W x 48" L Lines 20-30 trash cans Lines 30 gal. drums