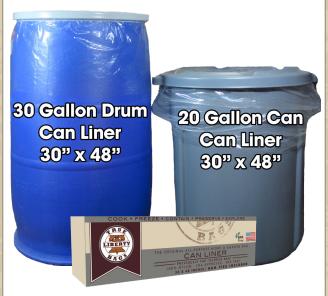

# Save on time and cost with our Commercial Line!

8 Gallon Bag 24" W x 40" L Fits into 27-35 gal. tote bins

Bin Liner
48" W x 30" L
Lines 27-35 gal. tote bins
Prevents cross-contamination

Can Liner 30" W x 48" L Lines 20-30 trash cans Lines 30 gal. drums