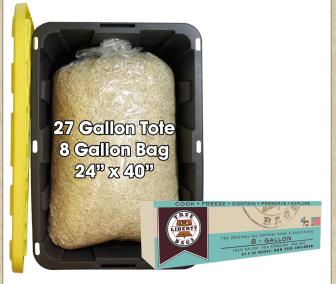

# Save on time and cost with our Commercial Line!

8 Gallon Bag 24" W x 40" L Fits into 27-35 gal. tote bins

Bin Liner
48" W x 30" L
Lines 27-35 gal. tote bins
Prevents cross-contamination

Can Liner 30" W x 48" L Lines 20-30 trash cans Lines 30 gal. drums