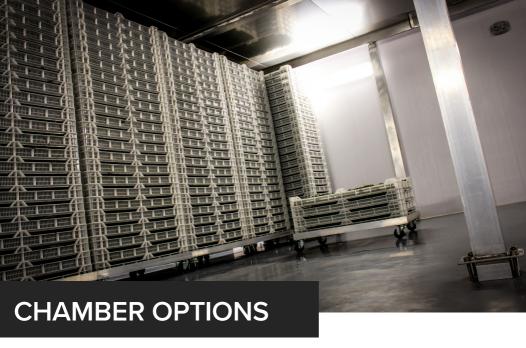

# Perfect for Large Sized Grows

The CDS-145 can remove up to 145 lbs of water per hour and is available in a 44 or 138 rack configuration. Perfect for extraction, the 44 rack chamber can dry up to 2,450 lbs (1,100 kg), while the larger 138 rack chamber dries up to 7,600 lbs (3,450 kg) of wet flower per batch.

Distributed By: **OMEGA** 

| 44 Rack | Chamber |
|---------|---------|
|---------|---------|

## 138 Rack Chamber

| Loading Space (L x W x H):   | 24' 4" X 7' 3" X 6' 2"<br>(7.42M X 2.21M X 1.88M)   | 52' 4" X 11' 0" X 6' 2"<br>(15.95M X 3.35M X 1.88M)  |
|------------------------------|-----------------------------------------------------|------------------------------------------------------|
| Total Footprint (L x W x H): | 25' 0" X 20' 0" X 10' 4"<br>(7.62M X 6.10M X 3.15M) | 53' 0" × 23' 4" × 10' 4"<br>(16.15M × 7.11M × 3.15M) |
| Drying Temp                  | 60° F (15° C) - Drying for Flower                   | 60° F (15° C) - Drying for Flower                    |
|                              | 90° F (32° C) - Drying for Extraction               | 90° F (32° C) - Drying for Extraction                |
| Product<br>Capacity          | Wet: 2,200 - 2,450 lbs<br>(1,000- 1,100 kg)         | Wet: 6,900 - 7,600 lbs<br>(3,130 - 3,450 kg)         |
|                              | Dry: 550 - 605 lbs<br>(250- 275 kg)                 | Dry: 1,725 - 1,900 lbs<br>(782.5 - 862.5 kg)         |
| Number of Fans (36")         | 6 (5 HP)                                            | 12 (5 HP)                                            |
| Interior Finish              | Stainless / PVC (Food Grade)                        | Stainless / PVC (Food Grade)                         |
| Exterior Finish              | Painted Galvanized                                  | Painted Galvanized                                   |