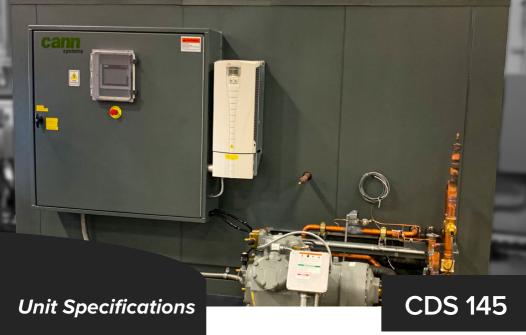

# Power Options (V/Φ/Hz)

208-220/240/3/60, 380/3/50, 480/3/60, 575/3/60

Learn more about The CDS 145

# Perfect for Large Sized Grows

The CDS-145 can remove up to 145 lbs of water per hour and is available in a 44 or 138 rack configuration. Perfect for extraction, the 44 rack chamber can dry up to 2,450 lbs (1,100 kg), while the larger 138 rack chamber dries up to 7,600 lbs (3,450 kg) of wet flower per batch.