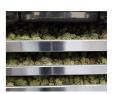

# Perfect for Large Sized Grows

The CDS-145 can remove up to 145 lbs of water per hour and is available in a 44 or 138 rack configuration. Perfect for extraction, the 44 rack chamber can dry up to 2,450 lbs (1,100 kg), while the larger 138 rack chamber dries up to 7,600 lbs (3,450 kg) of wet flower per batch.