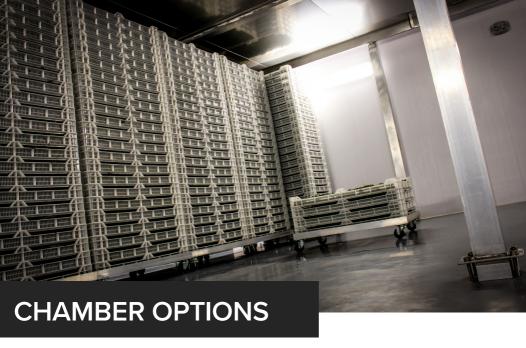

## Our Smallest Drying System

The CDS-10 is capable of removing up to 10 lbs of water per hour. Available in a 4 or 8 rack chamber option, this system can dry for flower or extraction. The smaller four rack chamber is perfect for extraction and capable of drying up to 220 lbs (100 kg) of material, while the eight rack chamber doubles the capacity to 440 lbs (200 kg) of flower per batch.

4 Rack Chamber

**Exterior Finish** 

Painted Galvanized

8 Rack Chamber

Painted Galvanized