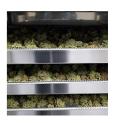

## Our Smallest Drying System

The CDS-10 is capable of removing up to 10 lbs of water per hour. Available in a 4 or 8 rack chamber option, this system can dry for flower or extraction. The smaller four rack chamber is perfect for extraction and capable of drying up to 220 lbs (100 kg) of material, while the eight rack chamber doubles the capacity to 440 lbs (200 kg) of flower per batch.