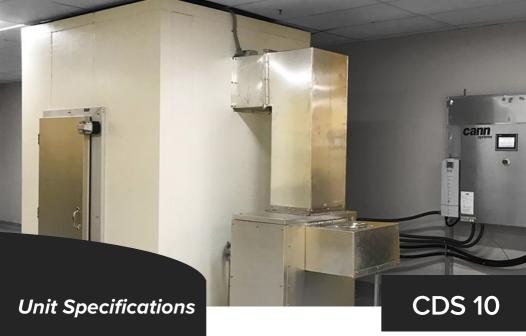

# Power Options (V/Φ/Hz)

208-220/240/1/50, 208-220/240/1/60

Learn more about The CDS 10

## Our Smallest Drying System

The CDS-10 is capable of removing up to 10 lbs of water per hour. Available in a 4 or 8 rack chamber option, this system can dry for flower or extraction. The smaller four rack chamber is perfect for extraction and capable of drying up to 220 lbs (100 kg) of material, while the eight rack chamber doubles the capacity to 440 lbs (200 kg) of flower per batch.