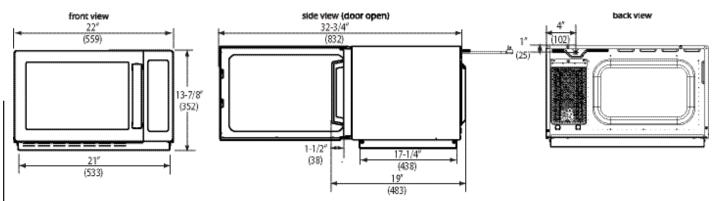

## Menumaster Commercial Microwave Model MCS10TS | Medium Volume

Installation Clearances - Top: 2" (51), Sides: 1" (25), Back: None

Drawings available from KCL CADlog - techs@kclcad.com

| Specifications            |                                                  |               |             | Specifications                                                                                                                                                                                                                                                                                                                                                                                                                                                                                                                                                                                                                                                                                                                                                                                                                                                                                                                                                                                                                                                                                                                                                                                                                                                                                                       |
|---------------------------|--------------------------------------------------|---------------|-------------|----------------------------------------------------------------------------------------------------------------------------------------------------------------------------------------------------------------------------------------------------------------------------------------------------------------------------------------------------------------------------------------------------------------------------------------------------------------------------------------------------------------------------------------------------------------------------------------------------------------------------------------------------------------------------------------------------------------------------------------------------------------------------------------------------------------------------------------------------------------------------------------------------------------------------------------------------------------------------------------------------------------------------------------------------------------------------------------------------------------------------------------------------------------------------------------------------------------------------------------------------------------------------------------------------------------------|
| Model                     | MCS10TS UPC Code 728028020748                    |               | 8028020748  | Commercial microwave 10 touch pad control panel shall be                                                                                                                                                                                                                                                                                                                                                                                                                                                                                                                                                                                                                                                                                                                                                                                                                                                                                                                                                                                                                                                                                                                                                                                                                                                             |
| Configuration             | Countertop                                       |               |             | programmable with the ability to program up to 100 menu<br>items with two multiple portions. Touch pad shall include<br>Braille for ADA compliance. Cooking timer shall be 60 minute,<br>countdown style with a time entry option and an adjustable<br>end of cycle audible signal. There shall be 5 power levels, in-<br>cluding defrost and 4 cooking stages. Microwave output shall<br>be 1000 watts distributed by one magnetron with a rotating<br>top antenna to provide superior even heating throughout the<br>cavity. Durable door shall have a tempered glass window and<br>a grab and go handle with a 90°+ opening for easy access. An<br>interior light shall facilitate monitoring without opening the<br>door. The large 1.2 cubic ft. (34 liter) cavity shall accommodate<br>a 14" (356 mm) platter. Interior ceramic shelf shall be sealed<br>and recessed on oven bottom to reduce plate-to-shelf edge<br>impact. Oven shall have a stainless steel interior and exterior<br>and be stackable to save counter and shelf space. Front air<br>filter shall be permanently affixed to the front of the oven<br>and have a clean filter reminder. Microwave oven shall com-<br>ply with standards set by the U.S Department of Health and<br>Human Services, UL923 for safety and NSF4 for sanitation. |
| Control System            | Touch                                            |               |             |                                                                                                                                                                                                                                                                                                                                                                                                                                                                                                                                                                                                                                                                                                                                                                                                                                                                                                                                                                                                                                                                                                                                                                                                                                                                                                                      |
| Programmable Control      | 10                                               |               |             |                                                                                                                                                                                                                                                                                                                                                                                                                                                                                                                                                                                                                                                                                                                                                                                                                                                                                                                                                                                                                                                                                                                                                                                                                                                                                                                      |
| Settings Programmable     | 100                                              |               |             |                                                                                                                                                                                                                                                                                                                                                                                                                                                                                                                                                                                                                                                                                                                                                                                                                                                                                                                                                                                                                                                                                                                                                                                                                                                                                                                      |
| Braille                   | Yes                                              |               |             |                                                                                                                                                                                                                                                                                                                                                                                                                                                                                                                                                                                                                                                                                                                                                                                                                                                                                                                                                                                                                                                                                                                                                                                                                                                                                                                      |
| Max. Cooking Time         | 60:00                                            |               |             |                                                                                                                                                                                                                                                                                                                                                                                                                                                                                                                                                                                                                                                                                                                                                                                                                                                                                                                                                                                                                                                                                                                                                                                                                                                                                                                      |
| Power Levels              | 5                                                |               |             |                                                                                                                                                                                                                                                                                                                                                                                                                                                                                                                                                                                                                                                                                                                                                                                                                                                                                                                                                                                                                                                                                                                                                                                                                                                                                                                      |
| Defrost                   | Yes                                              |               |             |                                                                                                                                                                                                                                                                                                                                                                                                                                                                                                                                                                                                                                                                                                                                                                                                                                                                                                                                                                                                                                                                                                                                                                                                                                                                                                                      |
| Time Entry Option         | Yes                                              |               |             |                                                                                                                                                                                                                                                                                                                                                                                                                                                                                                                                                                                                                                                                                                                                                                                                                                                                                                                                                                                                                                                                                                                                                                                                                                                                                                                      |
| Microwave Distribution    | Rotating antenna, top                            |               |             |                                                                                                                                                                                                                                                                                                                                                                                                                                                                                                                                                                                                                                                                                                                                                                                                                                                                                                                                                                                                                                                                                                                                                                                                                                                                                                                      |
| Magnetron(s)              | 1                                                |               |             |                                                                                                                                                                                                                                                                                                                                                                                                                                                                                                                                                                                                                                                                                                                                                                                                                                                                                                                                                                                                                                                                                                                                                                                                                                                                                                                      |
| Display                   | VFD                                              |               |             |                                                                                                                                                                                                                                                                                                                                                                                                                                                                                                                                                                                                                                                                                                                                                                                                                                                                                                                                                                                                                                                                                                                                                                                                                                                                                                                      |
| Stackable                 | Yes                                              |               |             |                                                                                                                                                                                                                                                                                                                                                                                                                                                                                                                                                                                                                                                                                                                                                                                                                                                                                                                                                                                                                                                                                                                                                                                                                                                                                                                      |
| Stage Cooking             | Yes, 4                                           |               |             |                                                                                                                                                                                                                                                                                                                                                                                                                                                                                                                                                                                                                                                                                                                                                                                                                                                                                                                                                                                                                                                                                                                                                                                                                                                                                                                      |
| Interior Light            | Yes                                              |               |             |                                                                                                                                                                                                                                                                                                                                                                                                                                                                                                                                                                                                                                                                                                                                                                                                                                                                                                                                                                                                                                                                                                                                                                                                                                                                                                                      |
| Door Handle               | Grab & Go                                        |               |             |                                                                                                                                                                                                                                                                                                                                                                                                                                                                                                                                                                                                                                                                                                                                                                                                                                                                                                                                                                                                                                                                                                                                                                                                                                                                                                                      |
| Signal                    | End of cycle, adjustable                         |               |             |                                                                                                                                                                                                                                                                                                                                                                                                                                                                                                                                                                                                                                                                                                                                                                                                                                                                                                                                                                                                                                                                                                                                                                                                                                                                                                                      |
| Air Filter                | Non-removable with cleaning reminder             |               |             |                                                                                                                                                                                                                                                                                                                                                                                                                                                                                                                                                                                                                                                                                                                                                                                                                                                                                                                                                                                                                                                                                                                                                                                                                                                                                                                      |
| Multiple Portion Setting  | Yes, X2                                          |               |             |                                                                                                                                                                                                                                                                                                                                                                                                                                                                                                                                                                                                                                                                                                                                                                                                                                                                                                                                                                                                                                                                                                                                                                                                                                                                                                                      |
| Exterior Dimensions       | H 13 <sup>7</sup> ⁄⁄″ (352)                      | W 22″ (559)   | D*19″ (483) |                                                                                                                                                                                                                                                                                                                                                                                                                                                                                                                                                                                                                                                                                                                                                                                                                                                                                                                                                                                                                                                                                                                                                                                                                                                                                                                      |
| Cavity Dimensions         | H 8½″ (216)                                      | W 14 ½″ (368) | D 15″ (381) |                                                                                                                                                                                                                                                                                                                                                                                                                                                                                                                                                                                                                                                                                                                                                                                                                                                                                                                                                                                                                                                                                                                                                                                                                                                                                                                      |
| Door Depth                | 32 ¾" (832), 90°+ door open                      |               |             | Warranty<br>Warranty Certificate for this product<br>can be found on the ACP, Inc. web-<br>www.acpsolutions.com/warranty                                                                                                                                                                                                                                                                                                                                                                                                                                                                                                                                                                                                                                                                                                                                                                                                                                                                                                                                                                                                                                                                                                                                                                                             |
| Usable Cavity Space       | 1.2 cubic ft. (34 liter)                         |               |             |                                                                                                                                                                                                                                                                                                                                                                                                                                                                                                                                                                                                                                                                                                                                                                                                                                                                                                                                                                                                                                                                                                                                                                                                                                                                                                                      |
| Exterior Finish           | Stainless steel                                  |               |             |                                                                                                                                                                                                                                                                                                                                                                                                                                                                                                                                                                                                                                                                                                                                                                                                                                                                                                                                                                                                                                                                                                                                                                                                                                                                                                                      |
| Interior Finish           | Stainless steel                                  |               |             |                                                                                                                                                                                                                                                                                                                                                                                                                                                                                                                                                                                                                                                                                                                                                                                                                                                                                                                                                                                                                                                                                                                                                                                                                                                                                                                      |
| Power Consumption         | 1550 W, 13 A                                     |               |             |                                                                                                                                                                                                                                                                                                                                                                                                                                                                                                                                                                                                                                                                                                                                                                                                                                                                                                                                                                                                                                                                                                                                                                                                                                                                                                                      |
| Power Output**            | 1000 W** Microwave                               |               |             |                                                                                                                                                                                                                                                                                                                                                                                                                                                                                                                                                                                                                                                                                                                                                                                                                                                                                                                                                                                                                                                                                                                                                                                                                                                                                                                      |
| Power Source              | 120V, 60 Hz, 15 A single phase                   |               |             |                                                                                                                                                                                                                                                                                                                                                                                                                                                                                                                                                                                                                                                                                                                                                                                                                                                                                                                                                                                                                                                                                                                                                                                                                                                                                                                      |
| Plug Configuration / Cord | NEMA 5-15                                        | 5 ft. (1.5m)  |             | Service<br>All products are backed by the ACP, Inc. 24/7 ComServ                                                                                                                                                                                                                                                                                                                                                                                                                                                                                                                                                                                                                                                                                                                                                                                                                                                                                                                                                                                                                                                                                                                                                                                                                                                     |
| Frequency                 | 2450 MHz                                         |               |             | Support Center.                                                                                                                                                                                                                                                                                                                                                                                                                                                                                                                                                                                                                                                                                                                                                                                                                                                                                                                                                                                                                                                                                                                                                                                                                                                                                                      |
| Product Weight            | 41 lbs. (18.6 kg.)                               |               |             |                                                                                                                                                                                                                                                                                                                                                                                                                                                                                                                                                                                                                                                                                                                                                                                                                                                                                                                                                                                                                                                                                                                                                                                                                                                                                                                      |
| Ship weight (approx.)     | 48 lbs. (21.8 kg.)                               |               |             |                                                                                                                                                                                                                                                                                                                                                                                                                                                                                                                                                                                                                                                                                                                                                                                                                                                                                                                                                                                                                                                                                                                                                                                                                                                                                                                      |
| Shipping Carton Size      | H 16 5/8" (422) W 25 3/16" (640) D 19 3/4" (502) |               |             |                                                                                                                                                                                                                                                                                                                                                                                                                                                                                                                                                                                                                                                                                                                                                                                                                                                                                                                                                                                                                                                                                                                                                                                                                                                                                                                      |

Measurements in () are millimeters

\* Includes handle \*\* IEC 60705 Tested

UPS Shippable

Part No. 20154727 Updated 6/16/16 Original Instructions

800-233-2366

© 2016 ACP, Inc. Cedar Rapids, Iowa 52404

Yes