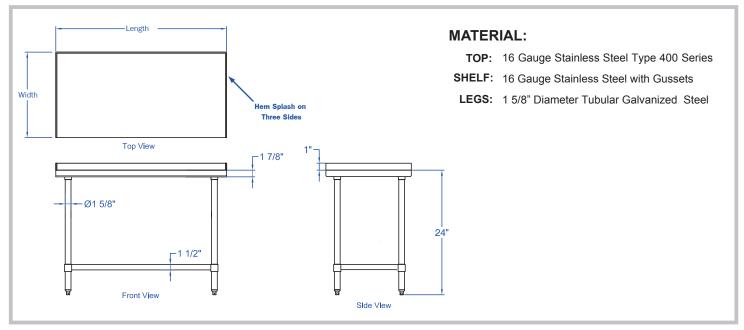

## **DETAILS and SPECIFICATIONS**

ALL DIMENSIONS ARE TYPICAL

## **FEATURES:**

Top is furnished with 1 5/8" sanitary bull-nose rim on front; and square ends.

Two die formed hat channels are attached to underside of work table top to reinforce and maintain a level working surface.

Leg Collar at undershelf corner secures leg shelf to legs and is fully adjustable.

## **CONSTRUCTION:**

All TIG welded. Exposed weld areas polished to match adjacent surface.

Top is sound deadened.

Die formed galvanized hat channels are secured to top by means of structural adhesive and weld studs.