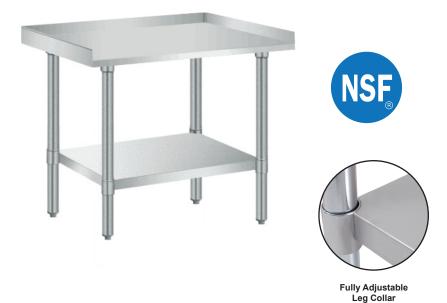

## **FEATURES:**

Top is furnished with 1 5/8" sanitary bull-nose rim on front; and square ends.

Two die formed hat channels are attached to underside of work table top to reinforce and maintain a level working surface.

Leg Collar at undershelf corner secures leg shelf to legs and is fully adjustable.

## **CONSTRUCTION:**

All TIG welded. Exposed weld areas polished to match adjacent surface.

Top is sound deadened.

Die formed galvanized hat channels are secured to top by means of structural adhesive and weld studs.

Gussets welded to hat channels.