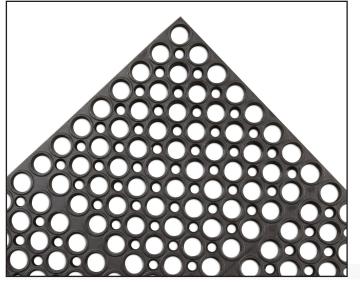

One of the premier food service mats in the industry, San-EZE® is available in two versions, a standard Nitrile rubber version, and a heavy-duty 100% Nitrile rubber compound providing the ultimate in grease and oil resistance and is NSF tested and certified. San-EZE® is designed to provide superior foot comfort and sure traction in wet or greasy areas. A large hole drainage system facilitates the removal of liquids and debris from the work area further enhancing the slip resistance of the mat. A modular design with available connectors and attachable beveled ramps and corners reduce trip hazards and allow for a variety of custom configurations.

## **Application Requirements**

Flexible configurations, exposure to grease and oils, good drainage, anti-fatigue, anti-slip properties

- Tested and certified by the National Sanitation Foundation (NSF) for ... grease and oil protection and durability (Brown mat only)
- Provides sure traction in wet or greasy areas
- Beveled ramps and corners available to reduce trip hazards
- Modular design with connecting system for longer lengths and custom configurations
- Drainage system removes liquid and debris from worker platform
- Overall thickness: 7/8"
- Stock Sizes: 39" x 58.5", 39" x 39", 39" x 29.25", 39" x 19.5"
- Warranty: 3 year limited warranty (black), 4 year limited warranty (brown