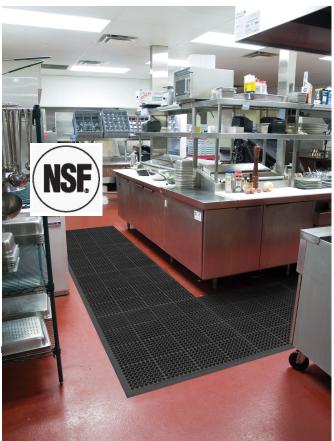

One of the premier food service mats in the industry, San-EZE® is available in two versions, a standard Nitrile rubber version, and a heavy-duty 100% Nitrile rubber compound providing the ultimate in grease and oil resistance and is NSF tested and certified. San-EZE® is designed to provide superior foot comfort and sure traction in wet or greasy areas. A large hole drainage system facilitates the removal of liquids and debris from the work area further enhancing the slip resistance of the mat. A modular design with available connectors and attachable beveled ramps and corners reduce trip hazards and allow for a variety of custom configurations.

## **Application Requirements**

Flexible configurations, exposure to grease and oils, good drainage, anti-fatigue, anti-slip properties

- Tested and certified by the National Sanitation Foundation (NSF) for ... grease and oil protection and durability (Brown mat only)
- Provides sure traction in wet or greasy areas
- Beveled ramps and corners available to reduce trip hazards
- Modular design with connecting system for longer lengths and custom configurations
- Drainage system removes liquid and debris from worker platform
- Overall thickness: 7/8"
- Stock Sizes: 39" x 58.5", 39" x 39", 39" x 29.25", 39" x 19.5"
- Warranty: 3 year limited warranty (black), 4 year limited warranty (brown