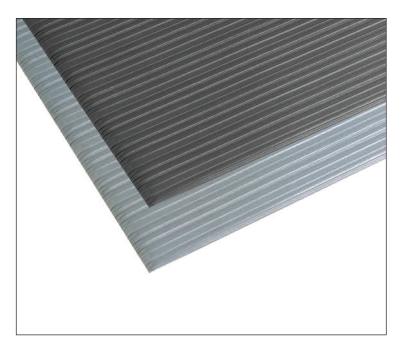

## **T42 Comfort Rest Ribbed Foam**Safety/Anti-fatigue Matting

Comfort Rest Ribbed Foam has an embossed top surface that enhances the mat's slip resistance while providing increased worker fatigue relief. The PVC closed cell foam construction relieves leg and back discomfort while providing a barrier to cold floors. Available in standard (3/8") and heavy-duty (9/16") versions, Comfort Rest Ribbed Foam is intended for applications where basic anti-fatigue relief is required at a low cost.

## **Application Requirements**

Strong anti-fatigue properties, durable

- PVC sponge provides excellent support and comfort
- All four sides are beveled to minimize trip hazards
- Perfect anti-fatigue mat for dry applications
- Overall thickness: 3/8" Standard, 9/16" Heavy-duty
- Stock Sizes: (Standard) 2' x 3', 2' x 5', 27" x 36", 27" x 60", 3' x 5', 3' x 10', 4' x 6'
- Stock Sizes: (Heavy-duty) 2' x 3', 2' x 5', 3' x 5', 3' x 10', 4' x 6'
- Roll Sizes: (Standard only) 2' x 60', 3' x 60', 4' x 60'