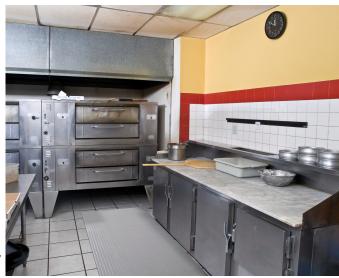

## **T42 Comfort Rest Ribbed Foam**Safety/Anti-fatigue Matting

Comfort Rest Ribbed Foam has an embossed top surface that enhances the mat's slip resistance while providing increased worker fatigue relief. The PVC closed cell foam construction relieves leg and back discomfort while providing a barrier to cold floors. Available in standard (3/8") and heavy-duty (9/16") versions, Comfort Rest Ribbed Foam is intended for applications where basic anti-fatigue relief is required at a low cost.

## **Application Requirements**

Strong anti-fatigue properties, durable

- PVC sponge provides excellent support and comfort
- All four sides are beveled to minimize trip hazards
- Perfect anti-fatigue mat for dry applications
- Overall thickness: 3/8" Standard, 9/16" Heavy-duty
- Stock Sizes: (Standard) 2' x 3', 2' x 5', 27" x 36", 27" x 60", 3' x 5', 3' x 10', 4' x 6'
- Stock Sizes: (Heavy-duty) 2' x 3', 2' x 5', 3' x 5', 3' x 10', 4' x 6'
- Roll Sizes: (Standard only) 2' x 60', 3' x 60', 4' x 60'