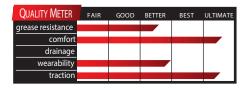

ef. The PVC closed cell foam construction relieves leg and back discomfort while providing a barrier to cold floors. Available in standard (3/8") and heavy-duty (9/16") versions, Comfort Rest Ribbed Foam is intended for applications where basic anti-fatigue relief is required at a low cost.

## **Application Requirements**

Strong anti-fatigue properties, durable

- PVC sponge provides excellent support and comfort
- All four sides are beveled to minimize trip hazards
- Perfect anti-fatigue mat for dry applications
- Overall thickness: 3/8" Standard, 9/16" Heavy-duty
- Stock Sizes: (Standard) 2' x 3', 2' x 5', 27" x 36", 27" x 60", 3' x 5', 3' x 10', 4' x 6'
- Stock Sizes: (Heavy-duty) 2' x 3', 2' x 5', 3' x 5', 3' x 10', 4' x 6'
- Roll Sizes: (Standard only) 2' x 60', 3' x 60', 4' x 60'







Anti-Fatigue



Custom Lengths