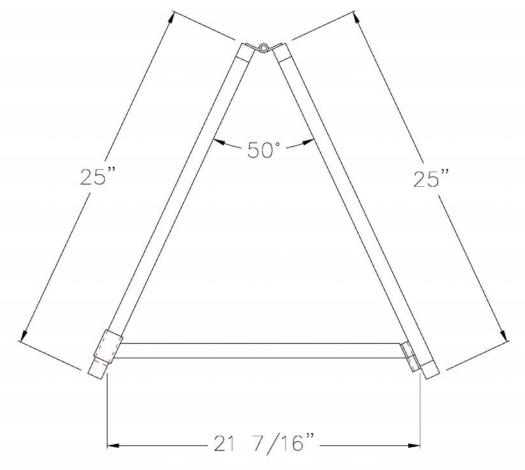

#### **APPLICATION:**

This bread rack is built in one piece and collapses flat for easy storage. This design is ideal for storing on truck and van delivery. Built to hold 21 1/2"x23" bread trays.

#### MATERIAL:

Framework is constructed out of 1"x1"x.070" wall tubing. Bread trays set on 1/2"x3/4"x.063" wall oval tubing.