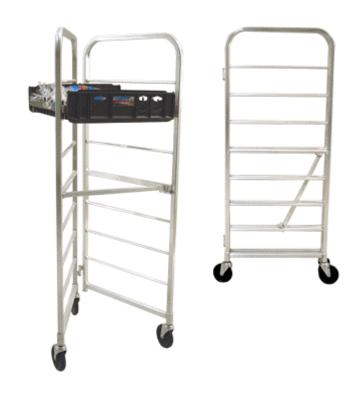

# **FOLDING BREAD RACK**

#### **APPLICATION:**

This bread rack is built in one piece and collapses flat for easy storage. This design is ideal for storing on truck and van delivery. Built to hold 21 1/2"x23" bread trays.

#### MATERIAL:

Framework is constructed out of 1"x1"x.070" wall tubing. Bread trays set on 1/2"x3/4"x.063" wall oval tubing.

## **CASTERS:**

These racks come equipped with three 5" stem type swivel casters.