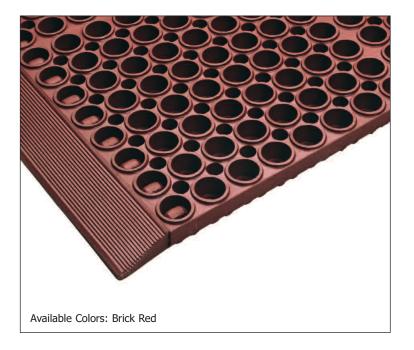

Our top-of-the-line food service mat, San-EZE II® is made from a 100% heavy-duty Nitrile rubber compound providing the ultimate in grease and oil resistance and is NSF tested and certified. San-EZE II® is specially formulated to provide superior ergonomic comfort and traction in wet or greasy areas. Its' large hole drainage system facilitates the removal of liquids and debris from the work area further enhancing the slip resistance of the mat. A modular design with available connectors and attachable beveled ramps and corners reduce trip hazards and allow for a variety of custom configurations.

## **Application Requirements:**

Flexible configurations, exposure to grease and oils, good drainage, anti-fatigue, anti-slip properties

- Tested and certified by the National Sanitation Foundation (NSF) for grease and oil protection and durability
- Provides superior ergonomic comfort and traction in wet or greasy areas
- Beveled ramps and corners available to reduce trip hazards
- Modular design with connecting system for longer lengths and custom configurations
- Drainage system removes liquid and debris from worker platform
- Overall thickness: 7/8"
- Stock Sizes: 39" x 58.5", 39" x 39", 39" x 29.25", 39" x 19.5"
- Warranty: 7 year limited warranty