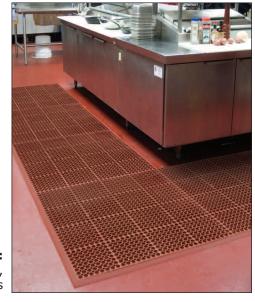

Our top-of-the-line food service mat, San-EZE II® is made from a 100% heavy-duty Nitrile rubber compound providing the ultimate in grease and oil resistance and is NSF tested and certified. San-EZE II® is specially formulated to provide superior ergonomic comfort and traction in wet or greasy areas. Its' large hole drainage system facilitates the removal of liquids and debris from the work area further enhancing the slip resistance of the mat. A modular design with available connectors and attachable beveled ramps and corners reduce trip hazards and allow for a variety of custom configurations.

## **Application Requirements:**

Flexible configurations, exposure to grease and oils, good drainage, anti-fatigue, anti-slip properties

- Tested and certified by the National Sanitation Foundation (NSF) for grease and oil protection and durability
- Provides superior ergonomic comfort and traction in wet or greasy areas
- Beveled ramps and corners available to reduce trip hazards
- Modular design with connecting system for longer lengths and custom configurations
- Drainage system removes liquid and debris from worker platform
- Overall thickness: 7/8"
- Stock Sizes: 39" x 58.5", 39" x 39", 39" x 29.25", 39" x 19.5"
- Warranty: 7 year limited warranty