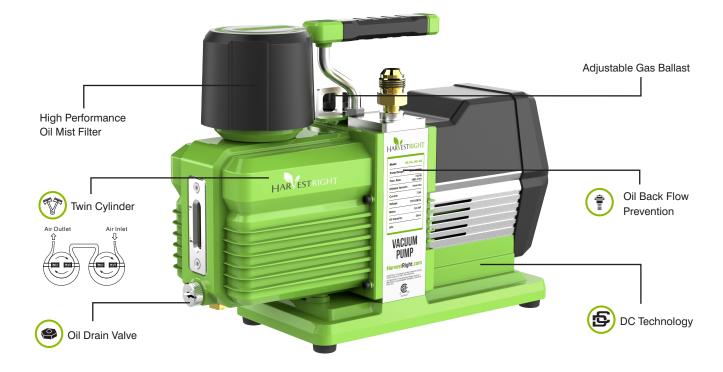

#### **Oil Back Flow Prevention**

No system oil contamination during
power failure

## **DC Motor**

- Light. Fast
- Energy Efficiency

#### **Oil Drain Valve**

Unique oil drain design.
Not dirty hands with drained oil.

### Integrated Dual Stage Pump

High vacuum level