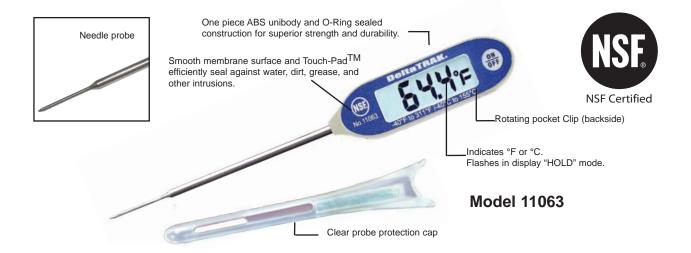

## **Jumbo Display Auto-Cal Needle Probe Thermometer**

This unique, next-generation, Needle Probe Thermometer is engineered to set the industry standard for accuracy, durability and readability. It is designed and constructed under exacting standards to meet and exceed specifications required for commercial and professional uses.

- New "Auto-Calibration" feature
- Needle probe thermometer provides fastest response time
- Small-diameter needle probe ideal for measuring temperature of "thin mass" food such as meat patties, chicken, and fish fillets per FDA Food Code 4-302.12(B)
- Sealed unibody construction and RoHS-compliant
- IP56 waterproof & grease resistant

| Measurement Range             | -40°F to 311°F (-40°C to 155°C)                                   |
|-------------------------------|-------------------------------------------------------------------|
| Accuracy                      | 1.0°F (-4°F to 113°F) ±0.5°C (-20°C to 45°C);                     |
|                               | otherwise ±1.8°F (±1.0°C)                                         |
| Response Time                 | Less than 5 seconds (0°C to 25°C/32°F to 77°F)                    |
| Resolution                    | 0.1°(F or C)                                                      |
| Display Size/Update           | 1.5" x 0.5" (38mm x 12.7mm)/Every 2 Seconds                       |
| Waterproof Rating             | IP56                                                              |
| Probe Length and Tip Diameter | Stainless steel probe, length 3.90 +/- 0.004 in.                  |
|                               | (99 +/- 0.1mm); 14 Gauge - Needle probe 0.067 in. (1.7mm) dia.    |
| Body                          | ABS plastic                                                       |
| Factory Calibration           | NIST traceable calibration certified                              |
| Compliance Certificate        | Manufacturers certificate of compliance available from DeltaTRAK, |
|                               | NIST Traceable, NSF, CE                                           |
| Battery                       | 1.5V                                                              |